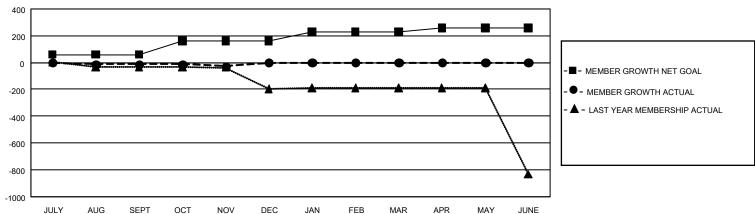

## GOALS AND ACTUAL MEMBERS CUMULATIVE

| DROPPED CLUBS: 1 |    | 10 CLUBS OF 198 ADDED 1 OR MORE | GENDER DISTRIBUTION             |                |     |
|------------------|----|---------------------------------|---------------------------------|----------------|-----|
|                  |    | NEW MEMBERS                     | MALE 3,141 (60.90%)             |                |     |
|                  |    |                                 | FEMALE                          | 2,017 (39.10%) |     |
| DROPPED MEMBERS  |    |                                 |                                 |                |     |
| DECEASED         | 0  | CLICK HERE FOR CUMULATIVE       | TOTAL FAMILY UNIT MEMBERS       |                | 250 |
| CLUB CANCELLED 0 |    | MEMBERSHIP DATA                 |                                 |                | 407 |
| OTHER            | 43 |                                 | FAMILY MEMBERS PAYING HALF DUES |                | 127 |
| TOTAL            | 43 |                                 |                                 |                |     |